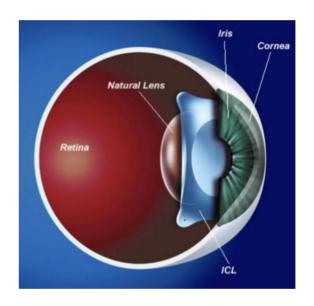

## IMPLANTABLE COLLAMER LENS (ICL) SURGERY

ICL is an implantable contact lens that corrects nearsightedness, longsightedness and astigmatism using a minimally invasive procedure. The ICL lens is implanted between your iris (coloured part of the eye) and your natural crystalline lens. The procedure is quick and does not remove any corneal

tissue. It is reversible.
The lens is biocompatible and works with your natural eye. If you don't meet the criteria for laser surgery it may be possible to have ICL surgery with our experienced Surgeon Dr Sam Dance.